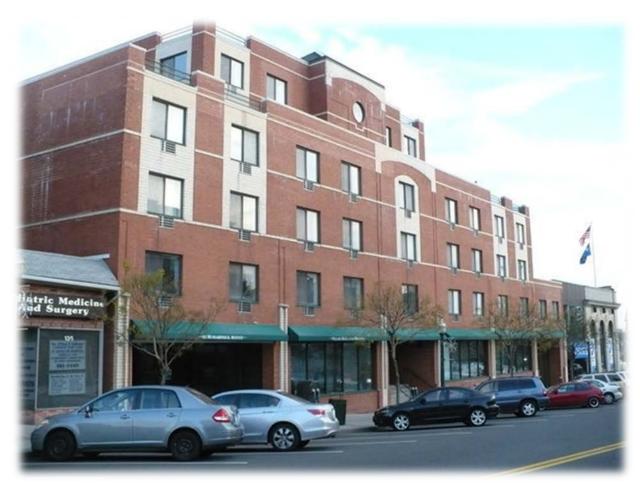

## The Regatta Residential Project Mamaroneck, New York

The Regatta is located on Mamaroneck Avenue near the Boston Post Road (Route 1) and the Village harbor on Long Island Sound. The project site backed onto the Mamaroneck River. Portions of the site are in the 100-year floodplain. Environmental issues addressed in the Draft and Final Environmental Impact Statements prepared by Mr. Lynch included drainage, the potential for flooding impacts, views of the Long Island Sound from surrounding adjacent residences, compatibility with the surrounding neighborhood and consistency with the Village's recently-adopted waterfront revitalization program polices. Concerns about the building's appearance and affordability were ameliorated through the inclusion of retail uses. A Village administrative center was also included allowing for access for disabled residents to Village services. This project involved extensive review by Village boards.