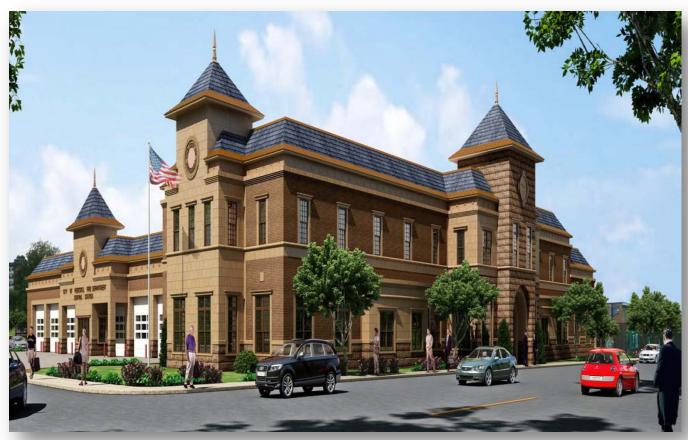

## **Peekskill Central Firehouse** Peekskill, New York

The City of Peekskill decided to address long-standing problems with its Fire Department facilities by centralizing the operations of five of the City's six fire companies in one newly-constructed central firehouse. The new firehouse is to be constructed at the eastern end of the City's landmarked downtown business district. Mr. Lynch assisted the City with an expanded environmental assessment for the property acquisition, construction and operation of the new central facility. Issues addressed included surrounding area character, fiscal conditions, changes to air quality and noise levels, and changes to area traffic patterns from the changes to Fire Department operations.

Mr. Lynch is currently assisting the City with a full Draft Environmental Impact Statement for the action.

Previously Mr. Lynch assisted the City of New Rochelle with the environmental assessment of its court and police facility.