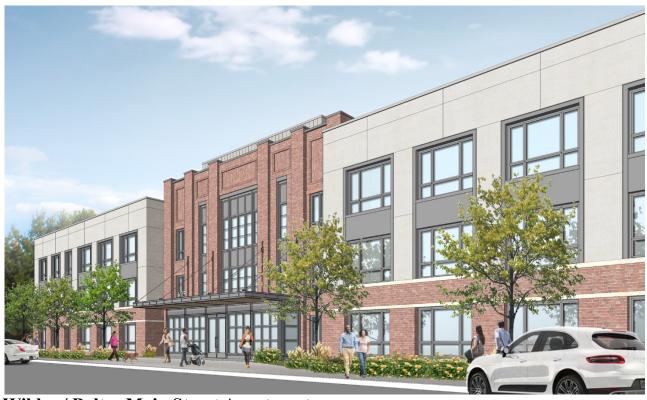

Wilder / Balter Main Street Apartments Peekskill, New York

After construction of the Gateway Townhomes was complete, the owner of a nearby large site that had been vacant since the demise of heavier industrial uses in the middle of the 20<sup>th</sup> Century saw the value of constructing additional multiple family apartments. The property abutted the City's Youth athletic center and a large public housing project, and was within convenient walking distance of the City's downtown area, the waterfront and the railroad station. NYS Route 9 was also a short distance to the west and many City schools were within walking distance.